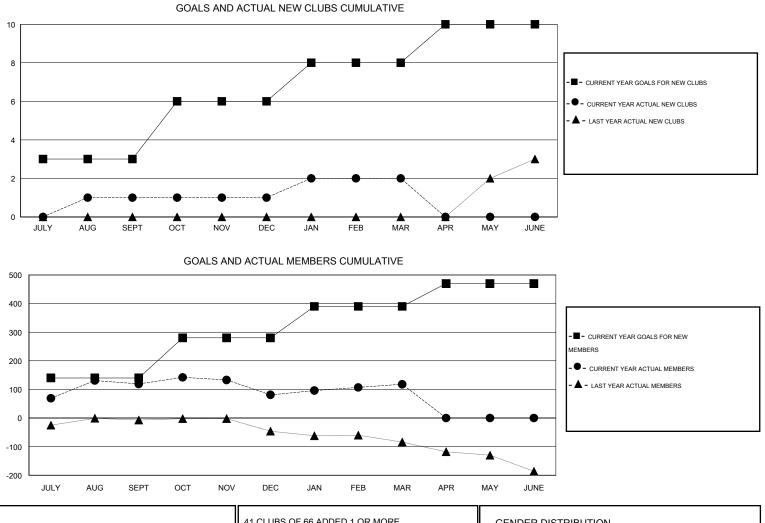

## LOCATION INDIA

|               |                  | Clubs               |                            |                             | Members               |                    |                                  |                              |                             |  |
|---------------|------------------|---------------------|----------------------------|-----------------------------|-----------------------|--------------------|----------------------------------|------------------------------|-----------------------------|--|
|               | RESU             | LTS FOR 2013-2014   |                            |                             | RESULTS FOR 2013-2014 |                    |                                  |                              |                             |  |
| QUARTER       | NEW CLUB<br>GOAL | ACTUAL NEW<br>CLUBS | ACTUAL<br>DROPPED<br>CLUBS | ACTUAL NET<br>GAIN/<br>LOSS | QUARTER               | NEW MEMBER<br>GOAL | ACTUAL TOTAL<br>MEMBERS<br>ADDED | ACTUAL<br>DROPPED<br>MEMBERS | ACTUAL NET<br>GAIN/<br>LOSS |  |
| JULY/AUG/SEPT | 3                | 1                   | 0                          | 1                           | JULY/AUG/SEPT         | 140                | 190                              | 71                           | 119                         |  |
| OCT/NOV/DEC   | 3                | 0                   | 5                          | -5                          | OCT/NOV/DEC           | 140                | 47                               | 85                           | -38                         |  |
| JAN/FEB/MAR   | 2                | 1                   | 1                          | 0                           | JAN/FEB/MAR           | 110                | 74                               | 37                           | 37                          |  |
| APR/MAY/JUNE  | 2                | 0                   | 0                          | 0                           | APR/MAY/JUNE          | 80                 | 0                                | 0                            | 0                           |  |